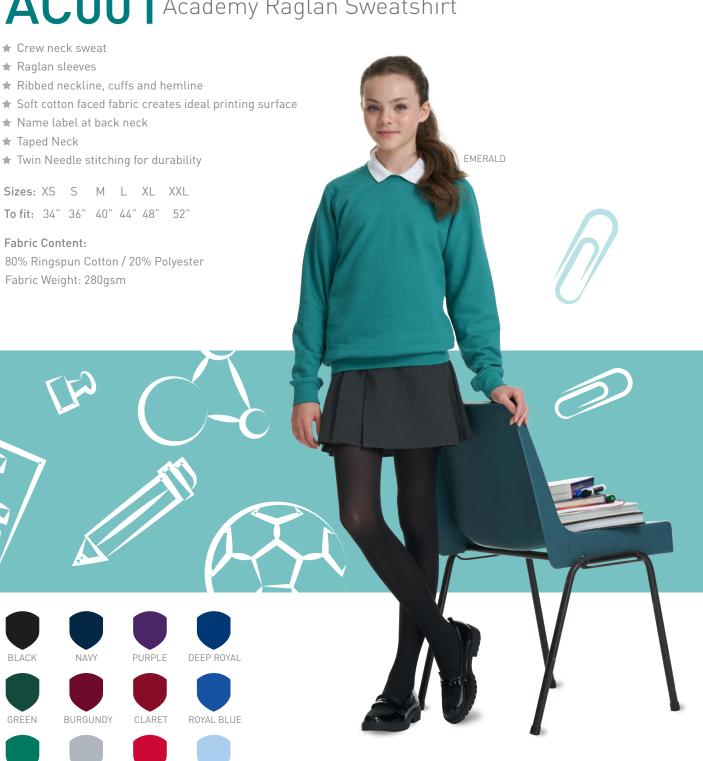

## ACOO1 Academy Raglan Sweatshirt

GREY

RED

SKY

EMERALD

Sizes: XS S M L XL XXL

**To fit:** 34" 36" 40" 44" 48" 52"

#### Fabric Content:

80% Ringspun Cotton / 20% Polyester

Fabric Weight: 280gsm