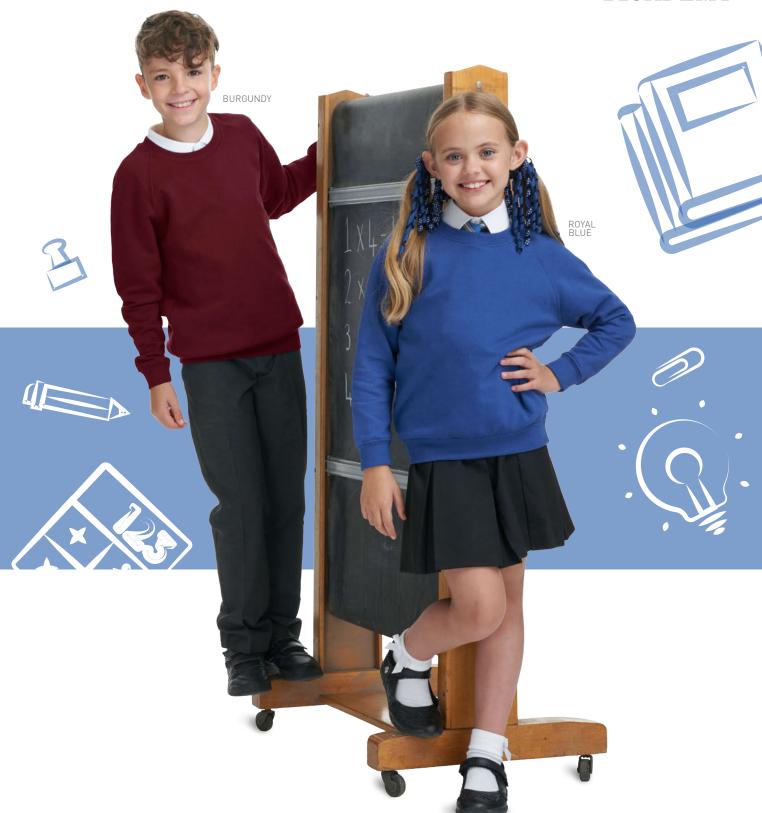

# AC001J Kids Academy Raglan Sweatshirt

NAVY

- ★ Crew neck sweat
- ★ Raglan sleeves
- ★ Ribbed neckline, cuffs and hemline
- ★ Soft cotton faced fabric creates ideal printing surface
- ★ Name label at back neck
- ★ Taped Neck
- ★ Twin Needle stitching for durability

Sizes (Age): XS(3/4) S(5/6) M(7/8) L(9/10) XL(11/12) XXL(13)

26" 30" 32" 36" To fit: 126 114 138 150 156

GREEN

BURGUNDY

CLARET

RED