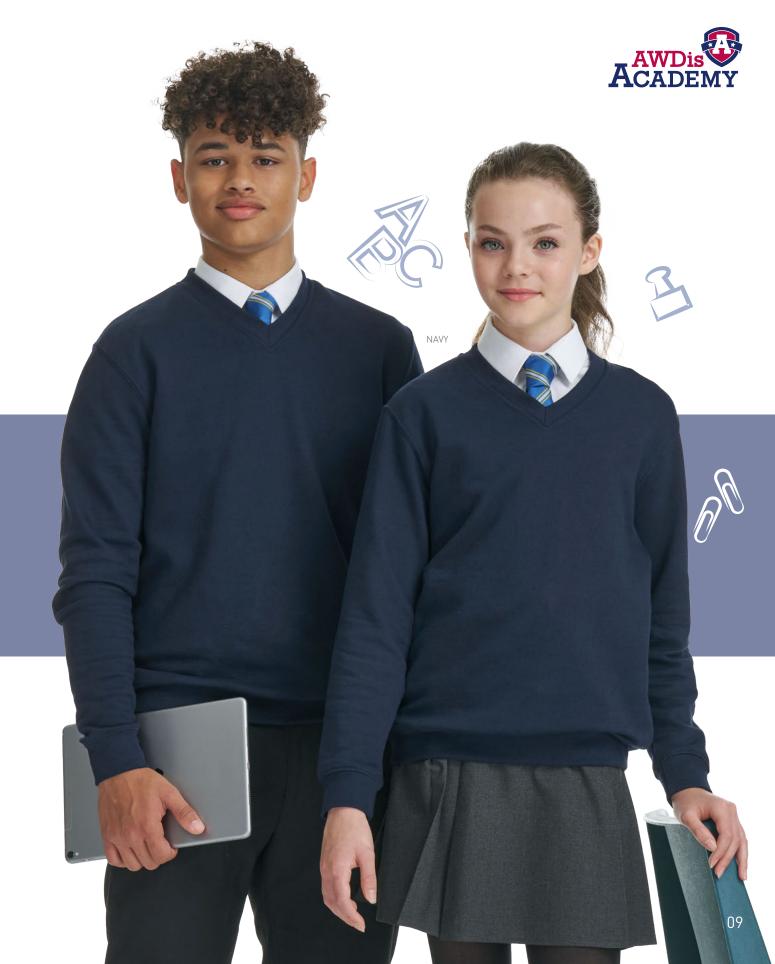

## AC003J Kids Academy V-Neck Sweatshirt

- ★ V-neck sweat
- ★ Set in sleeves
- ★ Ribbed neckline, cuffs and hemline
- ★ Soft cotton faced fabric creates ideal printing surface
- ★ Name label at back neck
- ★ Taped neck
- ★ Twin Needle stitching for durability

Sizes (Age): XS(3/4) S(5/6) M(7/8) L(9/10) XL(11/12) XXL(13)

32" 34" 36" To fit: 26" 28" 30" Height (cm): 102 114 126 138 150 156

Fabric Content:

80% Ringspun Cotton / 20% Polyester

Fabric Weight: 280gsm

CLARET

BURGUNDY

GREEN

RED

ROYAL BLUE