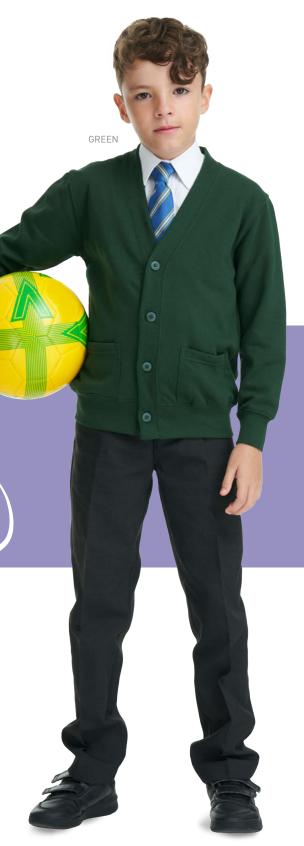

## AC002J Kids Academy Cardigan

- ★ Set in sleeves
- ★ Ribbed cuffs and hemline
- ★ 2 patch front pockets
- ★ Self coloured button fastening
- ★ Soft cotton faced fabric creates ideal printing surface
- ★ Name label at back neck
- ★ Taped neck
- ★ Twin needle stitching for durability

Sizes (Age): XS(3/4) S(5/6) M(7/8) L(9/10) XL(11/12) XXL(13)

To fit: 26" 28" 30" 32" 34" 36" Height (cm): 102 150 156

Fabric Content:

80% Ringspun Cotton / 20% Polyester

Fabric Weight: 280gsm

DEEP ROYAL ROYAL BLUE

GREEN

BURGUNDY

CLARET

RED