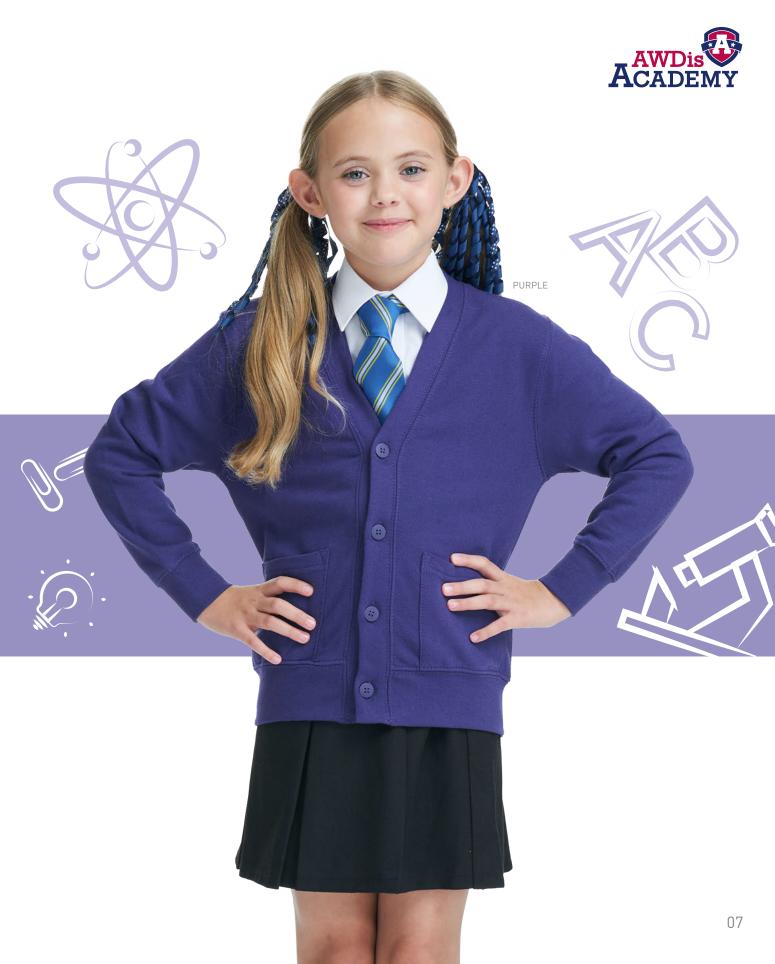

## AC002J Kids Academy Cardigan

- ★ Set in sleeves
- ★ Ribbed cuffs and hemline
- ★ 2 patch front pockets
- ★ Self coloured button fastening
- ★ Soft cotton faced fabric creates ideal printing surface
- ★ Name label at back neck
- ★ Taped neck
- ★ Twin needle stitching for durability

Sizes (Age): XS(3/4) S(5/6) M(7/8) L(9/10) XL(11/12) XXL(13)

To fit: 26" 28" 30" 32" 34" 36" Height (cm): 102 150 156

Fabric Content:

80% Ringspun Cotton / 20% Polyester

Fabric Weight: 280gsm

DEEP ROYAL ROYAL BLUE