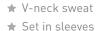

# AC003 Academy V-Neck Sweatshirt

★ Ribbed neckline, cuffs and hemline

★ Soft cotton faced fabric creates ideal printing surface

★ Name label at back neck

★ Taped neck

★ Twin Needle stitching for durability

Sizes: XS S M L XL XXL

**To fit:** 34" 36" 40" 44" 48" 52"

#### Fabric Content:

80% Ringspun Cotton / 20% Polyester

Fabric Weight: 280gsm