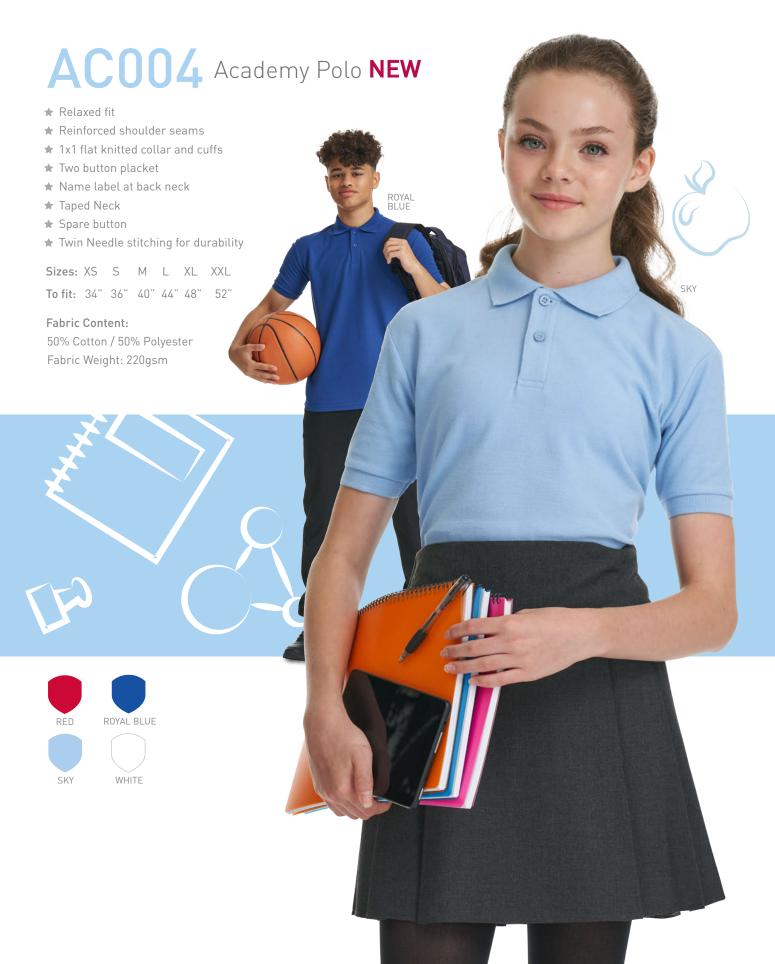

### AC004J Kids Academy Polo NEW

WHITE

- ★ Relaxed fit
- ★ Reinforced shoulder seams
- ★ 1x1 flat knitted collar and cuffs
- ★ Two button placket
- ★ Name label at back neck
- ★ Taped Neck
- ★ Spare button
- ★ Twin Needle stitching for durability

Sizes (Age): XS(3/4) S(5/6) M(7/8) L(9/10) XL(11/12) XXL(13)

To fit: 26" 28" 30" 32" 34" 36" Height (cm): 102 114 126 138 150 156

#### Fabric Content:

50% Cotton / 50% Polyester

Fabric Weight: 220gsm