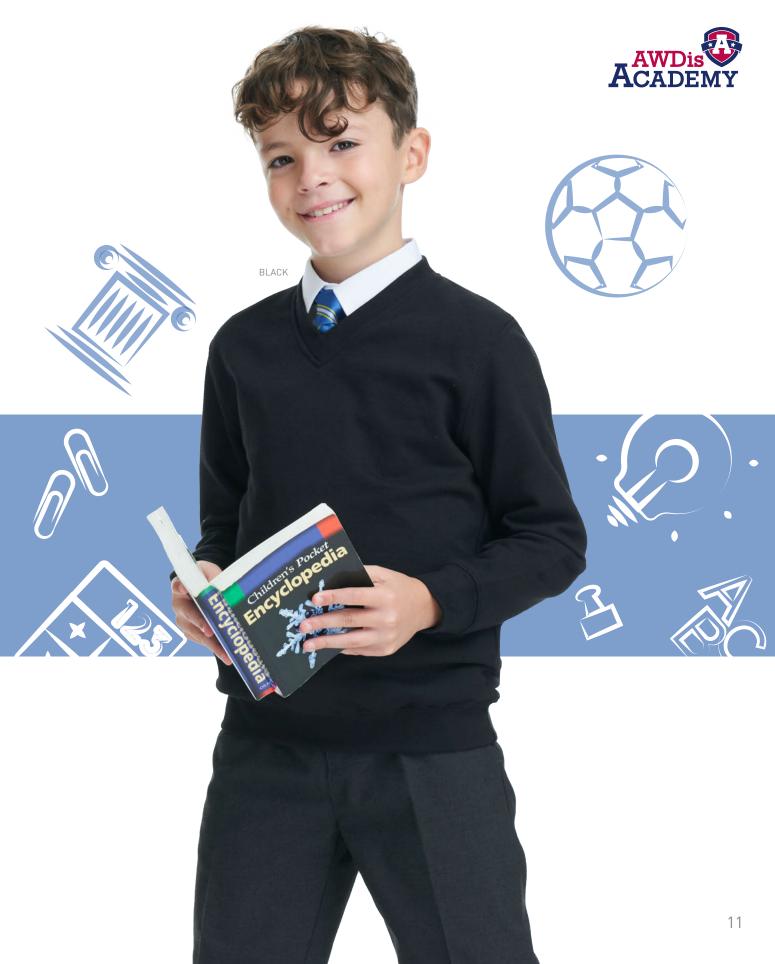

# AC003 Academy V-Neck Sweatshirt

★ Ribbed neckline, cuffs and hemline

★ Soft cotton faced fabric creates ideal printing surface

★ Name label at back neck

★ Taped neck

★ Twin Needle stitching for durability

Sizes: XS S M L XL XXL

**To fit:** 34" 36" 40" 44" 48" 52"

#### Fabric Content:

80% Ringspun Cotton / 20% Polyester

Fabric Weight: 280gsm