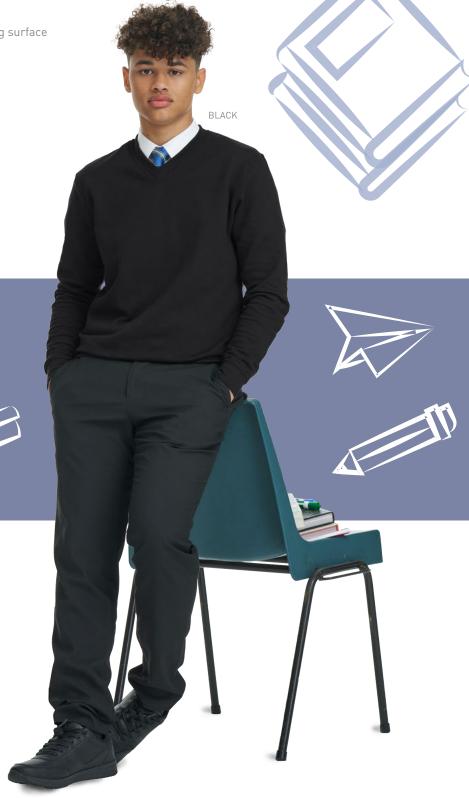

## AC003J Kids Academy V-Neck Sweatshirt

- ★ V-neck sweat
- ★ Set in sleeves
- ★ Ribbed neckline, cuffs and hemline
- ★ Soft cotton faced fabric creates ideal printing surface
- ★ Name label at back neck
- ★ Taped neck
- ★ Twin Needle stitching for durability

Sizes (Age): XS(3/4) S(5/6) M(7/8) L(9/10) XL(11/12) XXL(13)

32" 34" 36" To fit: 26" 28" 30" Height (cm): 102 114 126 138 150 156

Fabric Content:

80% Ringspun Cotton / 20% Polyester

Fabric Weight: 280gsm

CLARET